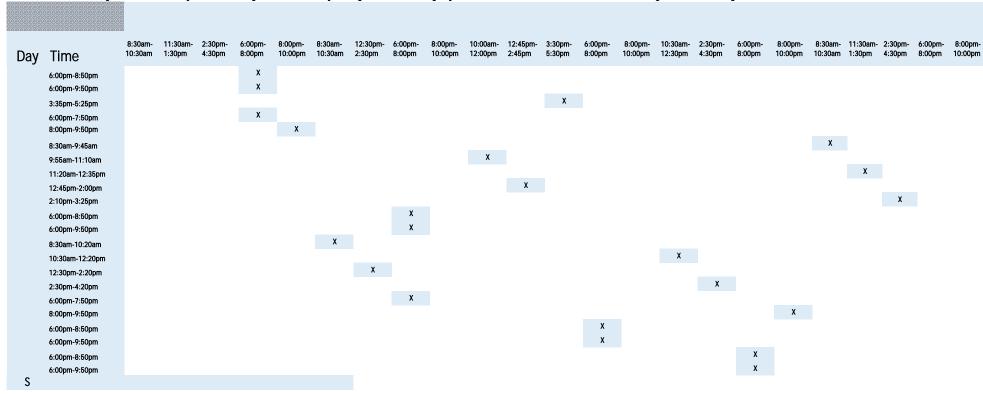

## Extended Week Fall 2022

Each class has been allotted a two-hour meeting period during this week should an instructor choose to have an exam, project, presentation, etc.

To find the final meeting date and time for your class during this week locate your regular class meeting day and time below, trace across to the X which designates the meeting date and time.