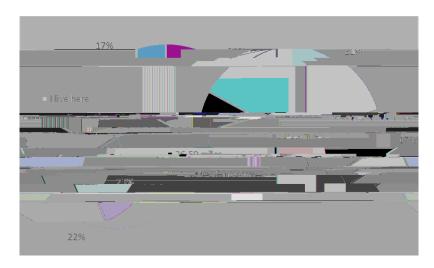

#### Distance

Restaurant Week succeeded in attracting a mix of local and more distant visitors, with nearly even distribution among residents, and visitors traveling fewer than ten miles, 11-25 miles, 26-50 miles, and more than 50 miles to participate.

How far did you travel to participate in Restaurant We(akl respondents) (117 responses)

First-time Restaurant Week patrons traveled further than return patrons with 32% traveling more than 50 miles compared to 17% of return patrons. However, a smaller percentage of patrons traveled more than 50 miles in 2021 (32%) than in 2020 (50%) with a greater proportion traveling 11-25 miles in 2021 (24%) compared to 2020 (10%).