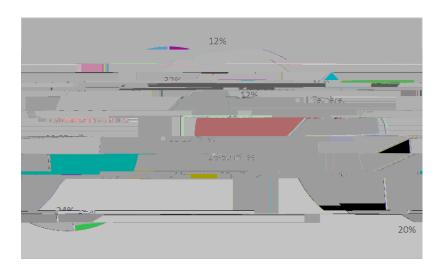

How far did you travel to participate in Restaurant We(akl respondents) (117 responses)

First-time Restaurant Week patrons traveled further than return patrons with 32% traveling more than 50 miles compared to 17% of return patrons. However, a smaller percentage of patrons traveled more than 50 miles in 2021 (32%) than in 2020 (50%) with a greater proportion traveling 11-25 miles in 2021 (24%) compared to 2020 (10%).

How far did you travel to participate in Restaurant Weffirst-time patrons) (41 responses)