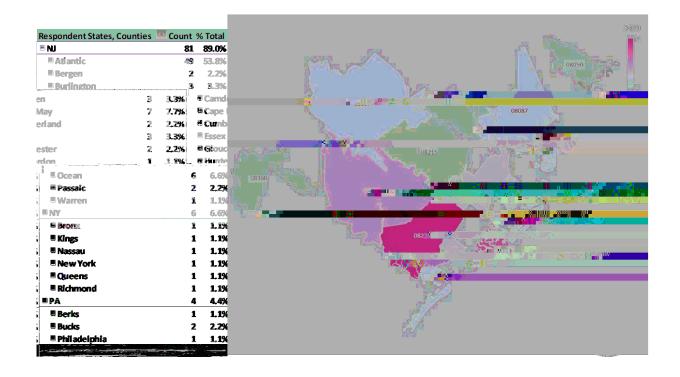

# Zip Code

Reported zip codes for 2021 Restaurant Week patrons clustered in Southern New Jersey, with 54% of respondents indicating a zip code in Atlantic County, New Jersey. The two most popular zip codes 08234 (Egg Harbor Township) and 08401 (Atlantic City) represented 9% and 8% of the total respectively. Patrons reporting out of state zip codes represented 11% of the total. The map below shows the geographic origins of Restaurant Week Patrons organized by zip code. Only zip codes with 2 or more patrons are shown (91 total respondents)

# Where are you from

(91 responses)

Patrons were also asked whether Restaurant Week was a factor in their decision to visit Atlantic City. A little less than half of all respondents (48.1%) said that Restaurant Week factored 'A Lot'