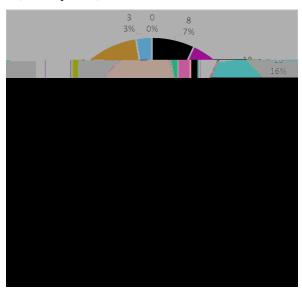

As in the past, first-time patrons trended younger than return patrons. However, the Gen X and Baby Boomer age ranges represented the largest share of first-time patrons (29% and 44% respectively). Gen Z

Please select your age ground Patrons (115 responses)

and Millennial respondents each represented 12% of first-time patrons in 2021, a decline from 2020 when Gen Z represented 7% and Millennial nearly 29% of this segment.